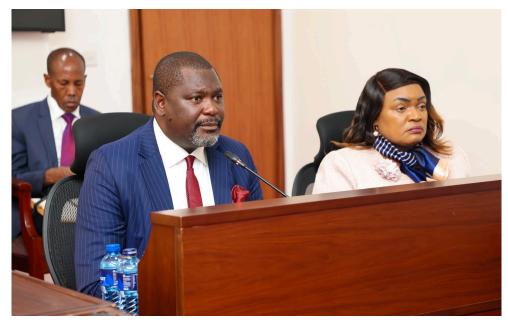

demands of a modern, citizen-focused public service," she

The Cabinet Secretary for Public Service, Hon. Geoffrey Ruku led a delegation from the State Department for Public Service and Human Capital Development in presenting the Budget Estimates for the Financial Year 2025/26 before the National Assembly's Departmental Committee on Labour.

Accompanying him was the Principal Secretary, Dr. Jane Kere Imbunya, alongside senior officials from the State Department. The session, chaired by Hon. Ken Chonga, Member of Parliament for Kilifi South Constituency, focused on reviewing budget priorities and the strategic direction of the department in the upcoming financial year.

Addressing the committee, Dr. Imbunya underscored the importance of adequate budgetary allocations to enable the State Department to deliver on its mandate effectively. She particularly highlighted the need to prioritize funding for the completion of stalled projects across the country, which she noted are essential to advancing service delivery and national development goals.