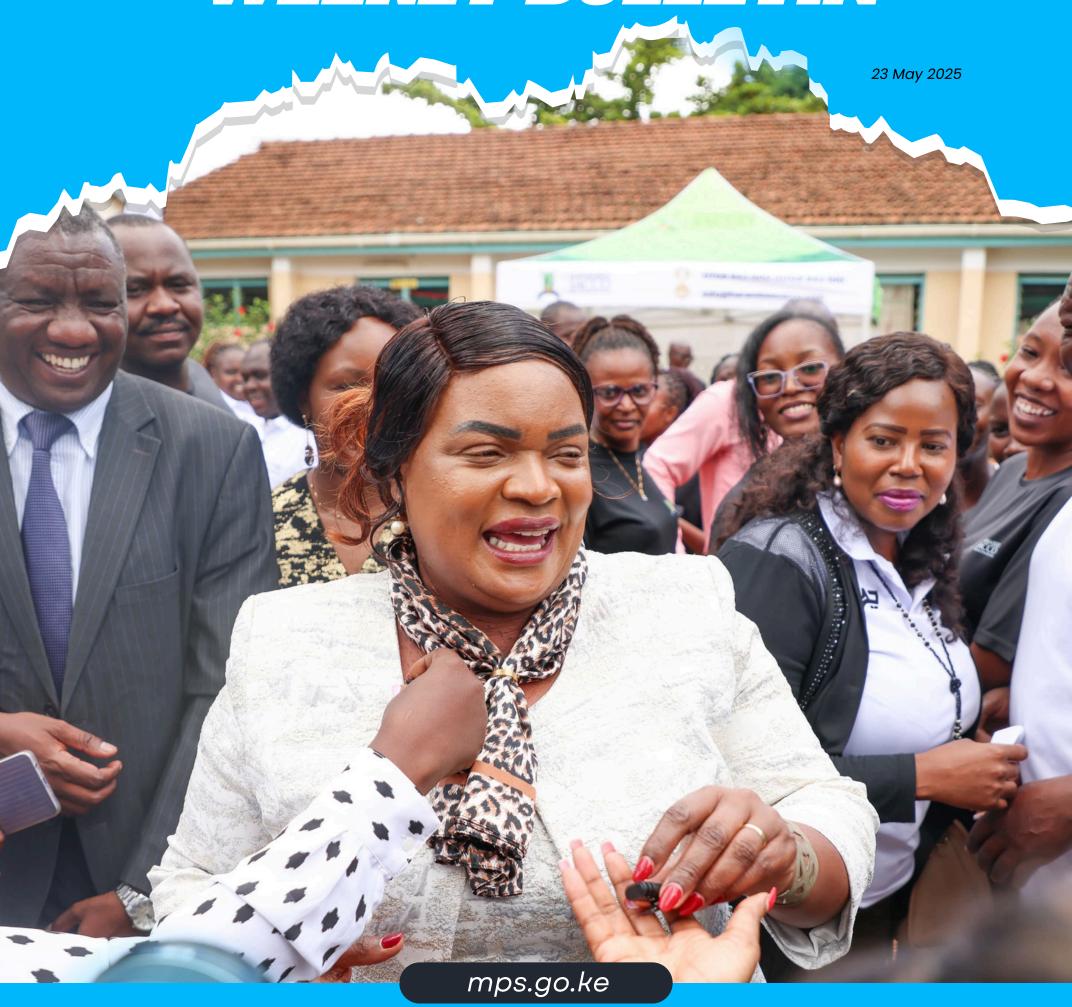

# Government pledges full support for Mathare area 4B fire victims

The Cabinet Secretary for Public Service, Human Capital Development and Special Programmes, Geoffrey Ruku, has announced comprehensive government support for victims of the devastating fire that swept through Mathare 4B estate in Nairobi earlier this week, claiming six lives and displacing scores of families.

Speaking during a visit to the affected area, CS Ruku affirmed that the government, through the State Department for Special Programmes, will fully cover all medical expenses for the injured and mortuary bills for the deceased. In addition, families who lost homes and property will receive building materials to aid in reconstruction, and two churches that were destroyed in the blaze will also be rebuilt with government assistance.

The visit came as part of the government's emergency response to the tragedy. Accompanied by Mathare MP Anthony Oluoch, the Cabinet Secretary also distributed emergency food supplies and basic necessities to the affected families.