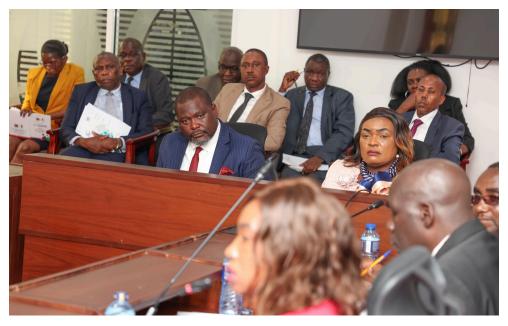

demands of a modern, citizen-focused public service," she

The Cabinet Secretary for Public Service, Hon. Geoffrey Ruku led a delegation from the State Department for Public Service and Human Capital Development in presenting the Budget Estimates for the Financial Year 2025/26 before the National Assembly's Departmental Committee on Labour.

Accompanying him was the Principal Secretary, Dr. Jane Kere Imbunya, alongside senior officials from the State Department. The session, chaired by Hon. Ken Chonga, Member of Parliament for Kilifi South Constituency, focused on reviewing budget priorities and the strategic direction of the department in the upcoming financial year.

Addressing the committee, Dr. Imbunya underscored the importance of adequate budgetary allocations to enable the State Department to deliver on its mandate effectively. She particularly highlighted the need to prioritize funding for the completion of stalled projects across the country, which she noted are essential to advancing service delivery and national development goals.