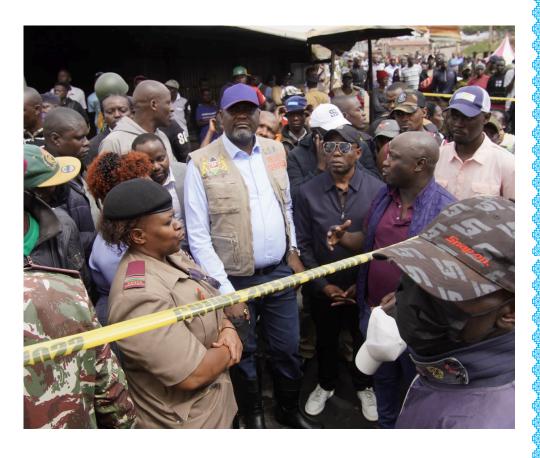

# Government pledges full support for Mathare area 4B fire victims

The Cabinet Secretary for Public Service, Human Capital Development and Special Programmes, Geoffrey Ruku, has announced comprehensive government support for victims of the devastating fire that swept through Mathare 4B estate in Nairobi earlier this week, claiming six lives and displacing scores of families.

Speaking during a visit to the affected area, CS Ruku affirmed that the government, through the State Department for Special Programmes, will fully cover all medical expenses for the injured and mortuary bills for the deceased. In addition, families who lost homes and property will receive building materials to aid in reconstruction, and two churches that were destroyed in the blaze will also be rebuilt with government assistance.

The visit came as part of the government's emergency response to the tragedy. Accompanied by Mathare MP Anthony Oluoch, the Cabinet Secretary also distributed emergency food supplies and basic necessities to the affected families.