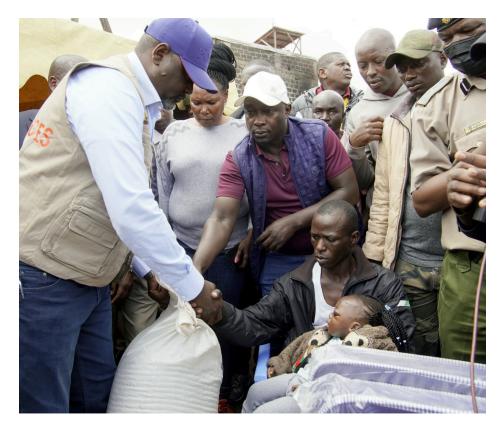

# Government pledges full support for Mathare area 4B fire victims

The Cabinet Secretary for Public Service, Human Capital Development and Special Programmes, Geoffrey Ruku, has announced comprehensive government support for victims of the devastating fire that swept through Mathare 4B estate in Nairobi earlier this week, claiming six lives and displacing scores of families.

Speaking during a visit to the affected area, CS Ruku affirmed that the government, through the State Department for Special Programmes, will fully cover all medical expenses for the injured and mortuary bills for the deceased. In addition, families who lost homes and property will receive building materials to aid in reconstruction, and two churches that were destroyed in the blaze will also be rebuilt with government assistance.

The visit came as part of the government's emergency response to the tragedy. Accompanied by Mathare MP Anthony Oluoch, the Cabinet Secretary also distributed emergency food supplies and basic necessities to the affected families.