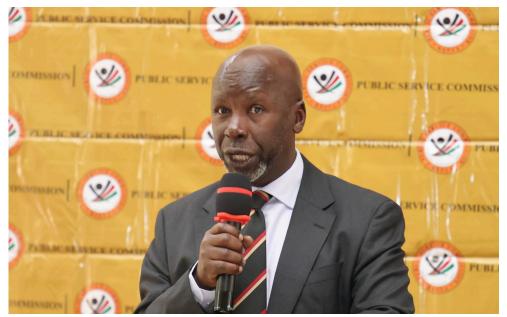

# PS Dr. Jane Imbunya Urges Continuous Upskilling of HR Professionals for Future-Ready Public Service

Human Resource professionals are central to shaping an agile, innovative, and citizen-focused public service.

During a high-level workshop for HR Directors from government Ministries, Departments, and Agencies, Principal Secretary for Public Service and Human Capital Development, Dr. Jane Kere Imbunya, called for continuous retooling and upskilling to meet the evolving demands of modern governance.

"This gathering reaffirms our commitment to strengthening human capital—our greatest resource. Together, we must tackle today's challenges and build solutions that keep our workforce adaptive and resilient," Dr. Imbunya noted.

She emphasized the need for HR practitioners to uphold integrity and professionalism while driving transformation within the public sector.

Echoing her message, Public Service Commission Vice Chairperson Mrs. Mary Kimonye highlighted the critical role of merit-based recruitment in building a competent public workforce. PSC Chairperson, Ambassador Anthony Muchiri, urged HR leaders to embrace technology and innovation—such as Al, e-learning, and digital assessments—to enhance service delivery and operational efficiency.