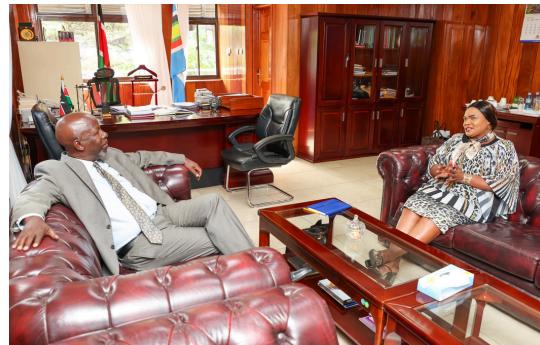

# Strengthening Public Service: Dr. Jane Imbunya Meets PSC Chair Amb. Antony Muchiri

The Principal Secretary for Public Service and Human Capital Development, Dr. Jane Kere Imbunya, paid a courtesy call on the Chairman of the Public Service Commission (PSC), Ambassador Antony Muchiri.

Dr. Imbunya commended the Commission's unwavering commitment to merit-based, integrity-driven recruitment. Sharing her personal journey from a rural village to her current role, she highlighted the importance of transparent and fair hiring practices that prioritize competence and character.

She underscored the need to uphold values of professionalism, patriotism, and ethical leadership in public service. Ambassador Muchiri welcomed her sentiments, noting the pivotal role that leadership and accountability play in shaping a responsive and modern public sector.

Both leaders emphasized the importance of collaboration between the State Department and PSC in advancing human resource development, effective policy implementation, and improved service delivery. They agreed on the need for regular reviews of HR practices and proposed structured, quarterly engagements to drive continuous improvement.

Recognizing the evolving demands on public service personnel, they also stressed the urgency of sustained training, upskilling, and modern HR practices to ensure a future-ready workforce that can effectively support national development.