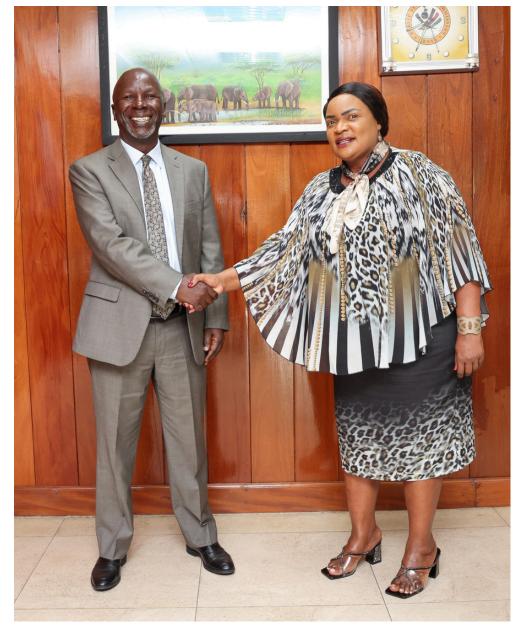

# Strengthening Public Service: Dr. Jane Imbunya Meets PSC Chair Amb. Antony Muchiri

The Principal Secretary for Public Service and Human Capital Development, Dr. Jane Kere Imbunya, paid a courtesy call on the Chairman of the Public Service Commission (PSC), Ambassador Antony Muchiri.

Dr. Imbunya commended the Commission's unwavering commitment to merit-based, integrity-driven recruitment. Sharing her personal journey from a rural village to her current role, she highlighted the importance of transparent and fair hiring practices that prioritize competence and character.

She underscored the need to uphold values of professionalism, patriotism, and ethical leadership in public service. Ambassador Muchiri welcomed her sentiments, noting the pivotal role that leadership and accountability play in shaping a responsive and modern public sector.

Both leaders emphasized the importance of collaboration between the State Department and PSC in advancing human resource development, effective policy implementation, and improved service delivery. They agreed on the need for regular reviews of HR practices and proposed structured, quarterly engagements to drive continuous improvement.

Recognizing the evolving demands on public service personnel, they also stressed the urgency of sustained training, upskilling, and modern HR practices to ensure a future-ready workforce that can effectively support national development.